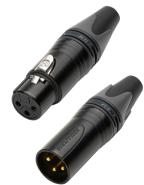

### **Features:**

- Canare A2V2-L Dual Balanced Audio & Dual Coax Remote Cable
- Neutrik Black and Gold Male & Female 3 Pin Female XLR Connectors
- 75 Ohm BNC Plugs

### • Neutrik 3-Pin XLR Connectors

- Capacitance between contacts: ≤ 4 pF
- Contact resistance ≤ 3 m $\Omega$
- Dielectric strength: 1,5 kVdc
- Insulation resistance: > 10 G $\Omega$  (initial)
- · Rated current per contact: 16 A
- Rated voltage: < 50 V</li>
- Insertion force: ≤ 20 N
- Withdrawal force: ≤ 20 N
- Lifetime: > 1000 mating cycles