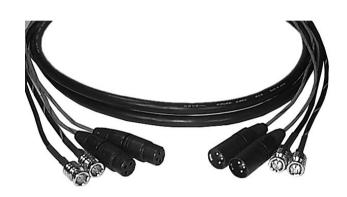

#### Laird A2V2-SNK Canare A2V2-L Dual XLR M-F & Dual BNC Dub Cable

The Laird A2V2-SNK dubbing cables feature Canare A2V2-L Cable, Neutrik Black & Gold XLR Connectors & Premium BNC Video Connectors. XLR cable portions are male to female. Available in a variety of lengths.

### **Features:**

- Canare A2V2-L Dual Balanced Audio & Dual Coax Remote Cable
- Neutrik Black and Gold Male & Female 3 Pin Female XLR Connectors
- 75 Ohm BNC Plugs